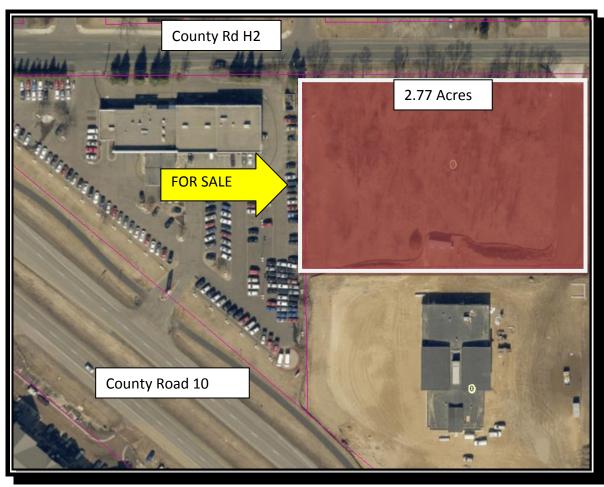

# DEVELOPMENT SITE OPPORTUNITY 2300 COUNTY RD H2, MOUNDS VIEW, MINNESOTA Total Developable Land: 2.77 Acres

# **Property Description:**

This prime development opportunity is adjacent to Rydell Auto Plaza and north of Biolife Plasma services. Multi-Tech Corp. is located on the east side of the property. From the interaction of County Rd 10 and H2, access is located on the north side of the property off of County Rd H2. The property can also be accessed from the south through the Biolife Plasma property. The property is located approximately nine miles northeast of Downtown Minneapolis and 11 miles northwest of Downtown St. Paul. The site is situated in close proximity to transportation networks, major employment centers, colleges and universities, regional shopping centers and numerous recreation spots. The site is west of I-35W and approximately .5 miles from the Rice Creek Commons development area. A 427 acre regional development site.

# **Property Addresses:**

2300 County Road H2

PID: 083023420014 Site Address: 0 County Road H2 Mounds View MN 55112-4909,

Plat Name: MOUNDS VIEW BUSINESS PARK 3RD, Description: Outlot A

#### Lot Size:

2.77 Acres/120,661.2 Sq. Ft. Total

**Price:** (Please see Contact information at bottom of page, site is privately owned)

#### Traffic Counts

County Road H2 (2011): 3,500 daily County Road 10 (2012): 21,910