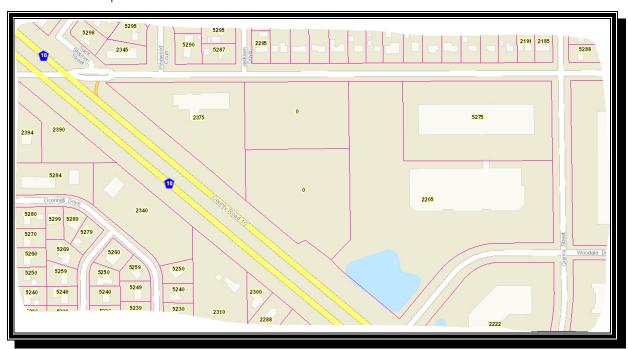

# **Property Description:**

This prime development opportunity is adjacent to Rydell Auto Plaza and north of Biolife Plasma services. Multi-Tech Corp. is located on the east side of the property. From the interaction of County Rd 10 and H2, access is located on the north side of the property off of County Rd H2. The property can also be accessed from the south through the Biolife Plasma property. The property is located approximately nine miles northeast of Downtown Minneapolis and 11 miles northwest of Downtown St. Paul. The site is situated in close proximity to transportation networks, major employment centers, colleges and universities, regional shopping centers and numerous recreation spots. The site is west of I-35W and approximately .5 miles from the Rice Creek Commons development area. A 427 acre regional development site.

# **Property Addresses:**

2300 County Road H2

PID: 083023420014 Site Address: 0 County Road H2 Mounds View MN 55112-4909,

Plat Name: MOUNDS VIEW BUSINESS PARK 3RD, Description: Outlot A